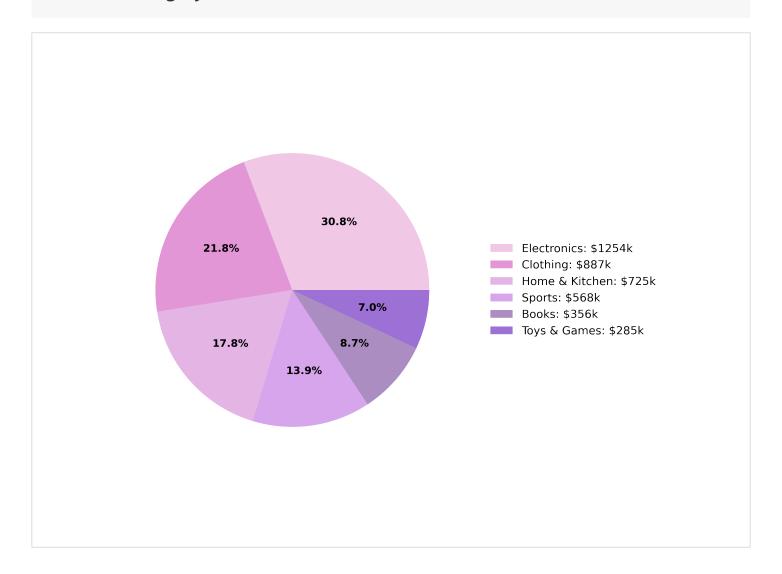

# **Annual Sales Report - 2024**

### **Executive Summary**

This report presents the sales performance for the fiscal year 2024. Total sales reached \$3,847,250.50, representing a 8.7% growth compared to the previous year.

### **Annual Sales Performance**



Fig 1: Monthly Sales for 2024



Fig 2: Quarterly Sales Breakdown

## **Product Category Breakdown**



Fig 3: Sales by Product Category

### **Monthly Sales Data**

| Month     | Sales (\$)   | Orders | Avg. Order Value | Month-over-Month<br>Growth (%) |
|-----------|--------------|--------|------------------|--------------------------------|
| January   | \$265,120.75 | 1,854  | \$143.00         | N/A                            |
| February  | \$278,350.45 | 1,932  | \$144.07         | ▲ 5.0%                         |
| March     | \$303,779.30 | 2,102  | \$144.52         | ▲ 9.1%                         |
| April     | \$312,540.25 | 2,185  | \$143.04         | ▲ 2.9%                         |
| May       | \$325,680.50 | 2,253  | \$144.55         | <b>▲ 4.2</b> %                 |
| June      | \$342,750.80 | 2,376  | \$144.26         | ▲ 5.2%                         |
| July      | \$