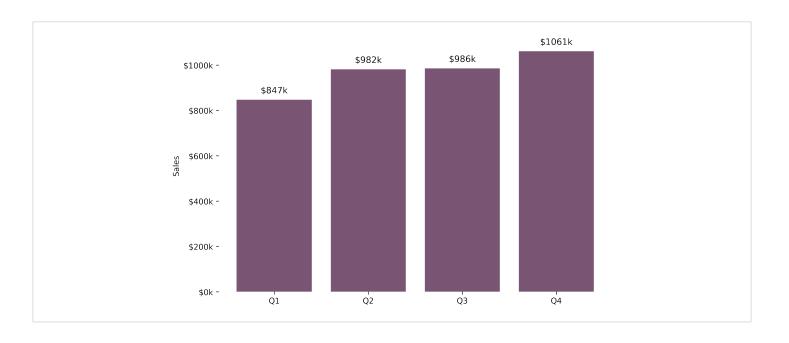

### **Annual Sales Performance**

Fig 1: Monthly Sales for 2024

Fig 2: Quarterly Sales Breakdown