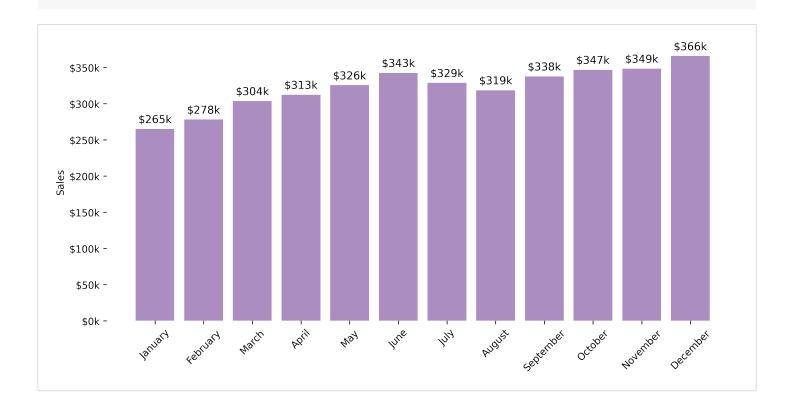

### **Annual Sales Performance**

Fig 1: Monthly Sales for 2024

Fig 2: Quarterly Sales Breakdown

### **Monthly Sales Data**

| Month     | Sales (\$)   | Orders | Avg. Order Value | Month-over-Month<br>Growth (%) |
|-----------|--------------|--------|------------------|--------------------------------|
| January   | \$265,120.75 | 1,854  | \$143.00         | N/A                            |
| February  | \$278,350.45 | 1,932  | \$144.07         | ▲ 5.0%                         |
| March     | \$303,779.30 | 2,102  | \$144.52         | ▲ 9.1%                         |
| April     | \$312,540.25 | 2,185  | \$143.04         | ▲ 2.9%                         |
| May       | \$325,680.50 | 2,253  | \$144.55         | <b>▲ 4.2</b> %                 |
| June      | \$342,750.80 | 2,376  | \$144.26         | ▲ 5.2%                         |
| July      | \$328,950.40 | 2,215  | \$148.51         | ▼ 4.0%                         |
| August    | \$318,760.30 | 2,104  | \$151.50         | ▼ 3.1%                         |
| September | \$337,820.65 | 2,267  | \$149.02         | <b>▲</b> 6.0%                  |
| October   | \$346,950.75 | 2,398  | \$144.68         | ▲ 2.7%                         |
| November  | \$348,621.35 | 2,425  | \$143.76         | ▲ 0.5%                         |
| December  | \$365,875.00 | 2,576  | \$142.03         | <b>4.9</b> %                   |
|           |              |        |                  |                                |